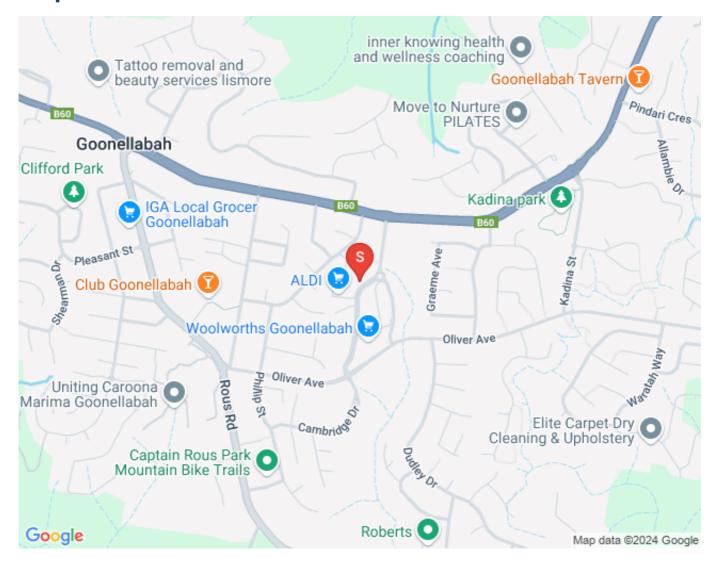

ore@walmurray.com.au

## **Property Details**

15 Allingham Place, Goonellabah



**SOLD BY THE WAL MURRAY TEAM** 

A great first home or investment with a tenant in place and happy to stay on.

- 3 Bedrooms
- 1 Bathroom
- 1 Garage
- Air Conditioning
- Fully Fenced
- Built In Robes

Located in convenient location of Goonellabah on a 680 sqm fenced block.

3 bedroom, air-conditioned lounge room, open plan kitchen, meals area plus internal laundry.

Outdoor back covered area, great place to sit and relax.

Car accommodation is provided plus a shed with power ideal for storage/workshop space.

This home is within walking distance to local shopping centre, sporting facilities and on a bus route.

\$429,000



# **Photo Gallery**





























lismore@walmurray.com.au

#### Map





lismore@walmurray.com.au

### **Contact For Inspection**



**KAYE MCGRATH**LICENSED REAL ESTATE AGENT

0427 458 574

kaye@walmurray.com.au