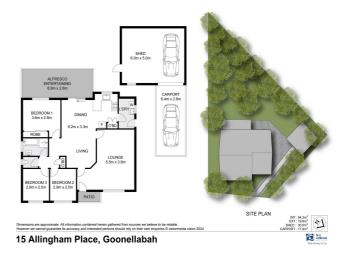

## **Property Details**

15 Allingham Place, Goonellabah

**SOLD BY THE WAL MURRAY TEAM** 

A great first home or investment with a tenant in place and happy to stay on.

- 3 Bedrooms
- 1 Bathroom
- 1 Garage
- Air Conditioning
- Fully Fenced
- Built In Robes

Located in convenient location of Goonellabah on a 680 sqm fenced block.

3 bedroom, air-conditioned lounge room, open plan kitchen, meals area plus internal laundry.

Outdoor back covered area, great place to sit and relax.

Car accommodation is provided plus a shed with power ideal for storage/workshop space.

This home is within walking distance to local shopping centre, sporting facilities and on a bus route.

\$429,000