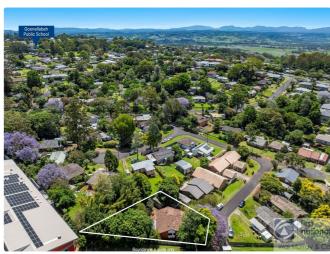

Located in convenient location of Goonellabah on a 680 sqm fenced block.

3 bedroom, air-conditioned lounge room, open plan kitchen, meals area plus internal laundry.

Outdoor back covered area, great place to sit and relax.