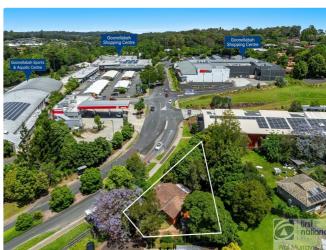

Car accommodation is provided plus a shed with power ideal for storage/workshop space.

This home is within walking distance to local shopping centre, sporting facilities and on a bus route.

\$429,000