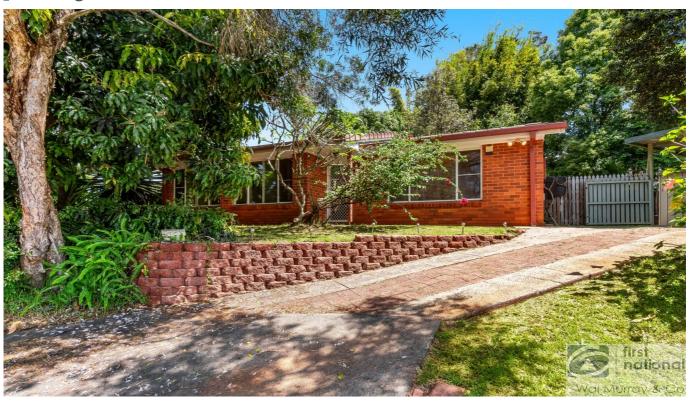

## **Property Details**

15 Allingham Place, Goonellabah

**SOLD BY THE WAL MURRAY TEAM** 

A great first home or investment with a tenant in place and happy to stay on.

- 3 Bedrooms
- 1 Bathroom
- 1 Garage
- Air Conditioning
- Fully Fenced
- Built In Robes

Located in convenient location of Goonellabah on a 680 sqm fenced block.

3 bedroom, air-conditioned lounge room, open plan kitchen, meals area plus internal laundry.

Outdoor back covered area, great place to sit and relax.

Car accommodation is provided plus a shed with power ideal for storage/workshop space.

This home is within walking distance to local shopping centre, sporting facilities and on a bus route.

\$429,000