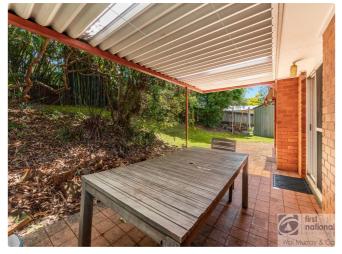

Located in convenient location of Goonellabah on a 680 sqm fenced block.

3 bedroom, air-conditioned lounge room, open plan kitchen, meals area plus internal laundry.

Outdoor back covered area, great place to sit and relax.