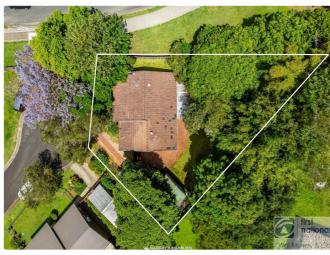

## **Property Details**

15 Allingham Place, Goonellabah

**SOLD BY THE WAL MURRAY TEAM** 

A great first home or investment with a tenant in place and happy to stay on.

- 3 Bedrooms
- 1 Bathroom
- 1 Garage
- Air Conditioning
- Fully Fenced
- Built In Robes

Located in convenient location of Goonellabah on a 680 sqm fenced block.

3 bedroom, air-conditioned lounge room, open plan kitchen, meals area plus internal laundry.

Outdoor back covered area, great place to sit and relax.