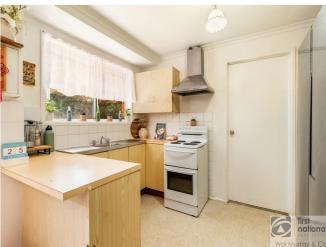

Located in convenient location of Goonellabah on a 680 sqm fenced block.

3 bedroom, air-conditioned lounge room, open plan kitchen, meals area plus internal laundry.

Outdoor back covered area, great place to sit and relax.