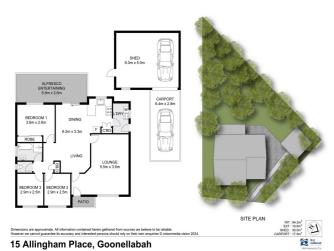

## **Property Details**

15 Allingham Place, Goonellabah

**SOLD BY THE WAL MURRAY TEAM** 

A great first home or investment with a tenant in place and happy to stay on.

- 3 Bedrooms
- 1 Bathroom
- 1 Garage
- Air Conditioning
- Fully Fenced
- Built In Robes

Located in convenient location of Goonellabah on a 680 sqm fenced block.

3 bedroom, air-conditioned lounge room, open plan kitchen, meals area plus internal laundry.

Outdoor back covered area, great place to sit and relax.

Car accommodation is provided plus a shed with power ideal for storage/workshop space.

This home is within walking distance to local shopping centre, sporting facilities and on a bus route.

\$429,000